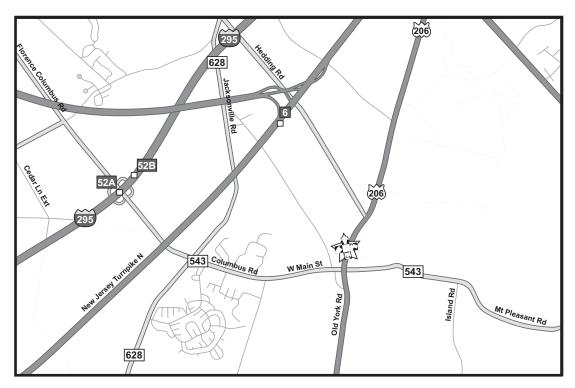

## **Directions to Columbus Central Veterinary Hospital**

CCVH is conveniently located just north of the village of Columbus, on the southbound side of Route 206. We are exactly 2.3 miles from exit 52 off Route 295 and approximately 3.2 miles south of exit 7 of the NJ Turnpike.

### From Mt. Laurel, Cherry Hill & Moorestown

Take Route 295 north to exit 52A. Take the first exit ramp and drive 2.3 miles on the Columbus Road to the village of Columbus. Turn left onto the ramp that leads to Route 206 southbound. Halfway down the ramp is the entrance into the hospital driveway.

#### From Medford, Vincentown, Southampton & Browns Mills

Take Route 206 north to approximately one mile past the Columbus Farmers Market. As the road turns slightly to the left, stay on the right and take the exit leading into the village of Columbus. At the light in the center of the village, turn left and drive approximately a tenth of a mile. Turn right onto the ramp leading to Route 206 southbound. Halfway down the ramp is the entrance into the hospital driveway.

#### From Princeton, West Trenton & Ewing

Take Route 295 to exit 52A. Take the second exit ramp (295 goes under an overpass) and drive 2.3 miles on the Columbus Road to the village of Columbus. Turn left onto the ramp that leads to Route 206 southbound. Halfway down the ramp is the entrance into the hospital driveway.

#### From Trenton, Hightstown, Cranberry & Bordentown

Take Route 206 southbound. Drive approximately 3.5 miles from the intersection of Route 130 and Route 206 south. The driveway entrance is directly off Route 206 however, if you miss the entrance, immediately take the off ramp for the village of Columbus. Halfway up the ramp is a second driveway entrance into the hospital.